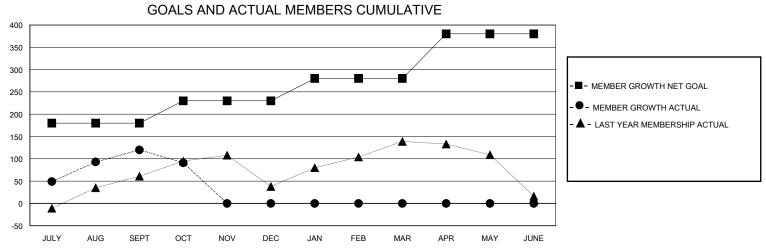

## District 411 B

GMT: LOCATION UGANDA GMT CA

|               | Club          | s           |               | Members RESULTS FOR 2024-2025 |                       |                         |                                                    |  |  |
|---------------|---------------|-------------|---------------|-------------------------------|-----------------------|-------------------------|----------------------------------------------------|--|--|
|               | RESULTS FOR   | R 2024-2025 |               |                               |                       |                         |                                                    |  |  |
| QUARTER       | NEW CLUB GOAL | NEW CLUBS   | DROPPED CLUBS | QUARTER MEMB                  | ER GROWTH NET<br>GOAL | MEMBER GROWTH<br>ACTUAL | DROPPED<br>MEMBERS ACTUAL<br>(including transfers) |  |  |
| JULY/AUG/SEPT | 0             | 0           | 0             | JULY/AUG/SEPT                 | 180                   | 158                     | 27                                                 |  |  |
| OCT/NOV/DEC   | 1             | 0           | 0             | OCT/NOV/DEC                   | 50                    | 18                      | 45                                                 |  |  |
| JAN/FEB/MAR   | 0             | 0           | 0             | JAN/FEB/MAR                   | 50                    | 0                       | 0                                                  |  |  |
| APR/MAY/JUNE  | 0             | 0           | 0             | APR/MAY/JUNE                  | 100                   | 0                       | 0                                                  |  |  |