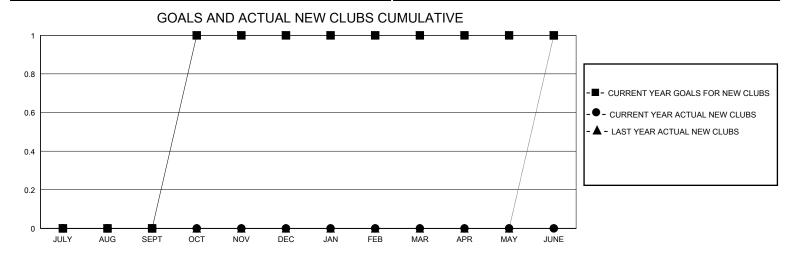

## District 411 B

GMT: LOCATION UGANDA GMT CA

|               | Club          | s           |               | Members RESULTS FOR 2024-2025 |                       |                         |                                                    |  |  |
|---------------|---------------|-------------|---------------|-------------------------------|-----------------------|-------------------------|----------------------------------------------------|--|--|
|               | RESULTS FOR   | R 2024-2025 |               |                               |                       |                         |                                                    |  |  |
| QUARTER       | NEW CLUB GOAL | NEW CLUBS   | DROPPED CLUBS | QUARTER MEMB                  | ER GROWTH NET<br>GOAL | MEMBER GROWTH<br>ACTUAL | DROPPED<br>MEMBERS ACTUAL<br>(including transfers) |  |  |
| JULY/AUG/SEPT | 0             | 0           | 0             | JULY/AUG/SEPT                 | 180                   | 158                     | 27                                                 |  |  |
| OCT/NOV/DEC   | 1             | 0           | 0             | OCT/NOV/DEC                   | 50                    | 18                      | 45                                                 |  |  |
| JAN/FEB/MAR   | 0             | 0           | 0             | JAN/FEB/MAR                   | 50                    | 0                       | 0                                                  |  |  |
| APR/MAY/JUNE  | 0             | 0           | 0             | APR/MAY/JUNE                  | 100                   | 0                       | 0                                                  |  |  |